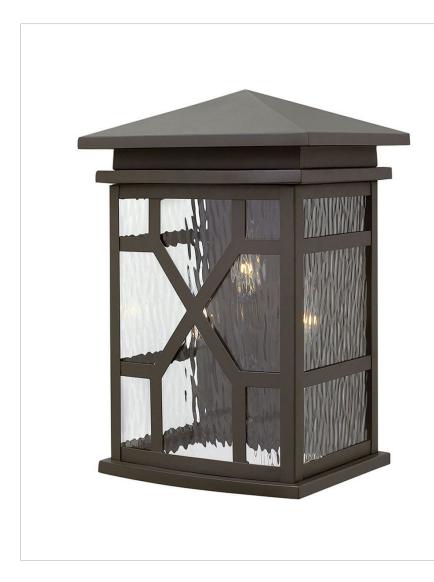

## CLAYTON

2435OZ CLAYTON OUTDOOR

Clayton's transitional pocket lantern features a shallow wide roof, clear water glass and a distinctive updated Arts & Crafts design constructed from solid aluminum.

| DETAILS   |                   |
|-----------|-------------------|
| FINISH:   | Oil Rubbed Bronze |
| MATERIAL: | Aluminum          |
| GLASS:    | Clear Water       |
| DIMMABLE: | No                |