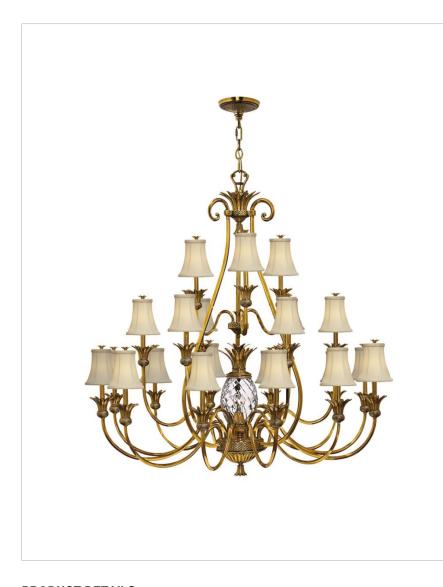

## 4889BB

## PLANTATION BURNISHED BRASS 21 LIGHT EXTRA LARGE THREE TIER

A Hinkley classic, the ornate Plantation collection features exceptional pineapple shaped, clear optic glass that makes a noble statement with matching candle sleeves and elaborate, decorative cast detailing.

| DETAILS       |                 |
|---------------|-----------------|
| FINISH:       | Burnished Brass |
| MATERIAL:     | Solid Brass     |
| GLASS:        | Clear Optic     |
| SHADE:        | Ivory Silk      |
| SLOPE DEGREE: | 90              |
| DIMMABLE:     | No              |