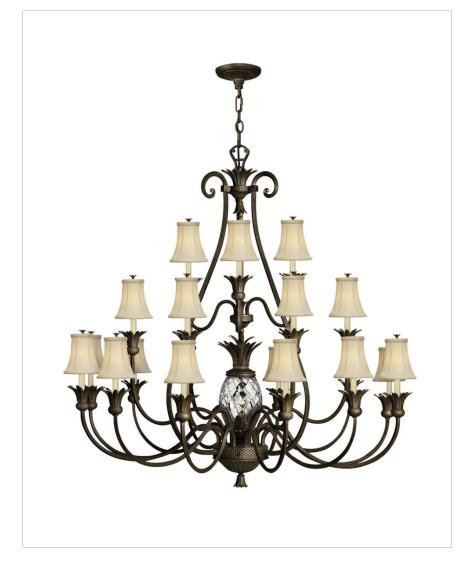

## 4889PZ

PLANTATION PEARL BRONZE 21 LIGHT EXTRA LARGE THREE TIER

A Hinkley classic, the ornate Plantation collection features exceptional pineapple shaped, clear optic glass that makes a noble statement with matching candle sleeves and elaborate, decorative cast detailing.

| DETAILS       |               |
|---------------|---------------|
| FINISH:       | Pearl Bronze  |
| MATERIAL:     | Cast Aluminum |
| GLASS:        | Clear Optic   |
| SHADE:        | Ivory Silk    |
| SLOPE DEGREE: | 90            |
| DIMMABLE:     | No            |

| DIMENSIONS |      |
|------------|------|
| WIDTH:     | 56"  |
| HEIGHT:    | 54"  |
| WEIGHT:    | 75lb |

| LIGHT SOURCE  |          |
|---------------|----------|
| LIGHT SOURCE: | Socketed |
| VOLTAGE:      | 120v     |