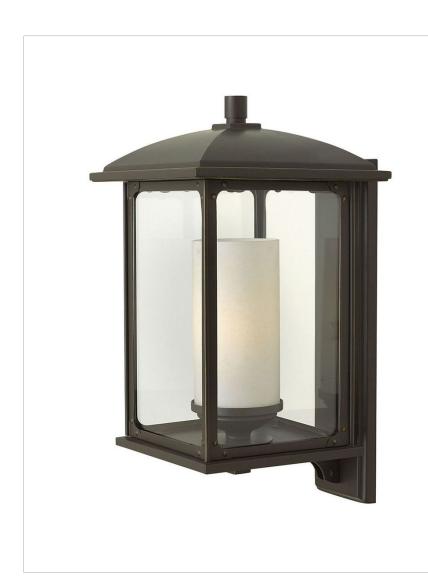

## STANTON 1 LIGHT WALL LANTERN

Stanton's updated traditional lantern design in solid aluminum charms with authentic elements. A white linen center glass candle takes center stage and is enclosed by clear outer glass panels. Rivet and corner support details are accentuated by the rich finish.

| DETAILS   |                   |
|-----------|-------------------|
| FINISH:   | Oil Rubbed Bronze |
| MATERIAL: | Solid Aluminum    |
| GLASS:    | Clear             |
| DIMMABLE: | No                |

| DIMENSIONS     |        |
|----------------|--------|
| WIDTH:         | 11"    |
| HEIGHT:        | 21.3"  |
| WEIGHT:        | 9lb    |
| EXTENSION:     | 12.8"  |
| TOP TO OUTLET: | 12.25" |

| LIGHT SOURCE  |          |
|---------------|----------|
| LIGHT SOURCE: | Socketed |
| VOLTAGE:      | 120v     |