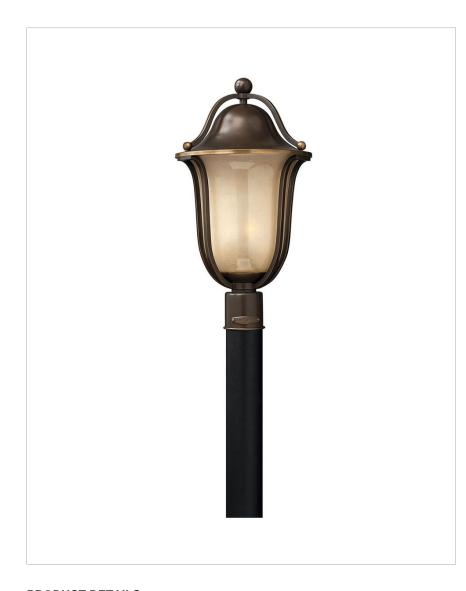

## BOLLA LARGE POST TOP OR PIER MOUNT LANTERN

The graceful lines of Bolla create a soft elegance, while the solid brass construction and heavy cast ball transitions add to its innovative style.

| DETAILS   |                                                          |
|-----------|----------------------------------------------------------|
| FINISH:   | Olde Bronze                                              |
| MATERIAL: | Solid Brass                                              |
| GLASS:    | Light Amber Seedy                                        |
| DIMMABLE: | YES, ON ANY<br>INCANDESCENT, MLV,<br>ELV, OR C-L DIMMER. |

| DIMENSIONS |       |
|------------|-------|
| WIDTH:     | 11"   |
| HEIGHT:    | 20.5" |
| WEIGHT:    | 7lb   |

|                              | 7                                                        |
|------------------------------|----------------------------------------------------------|
| LIGHT SOURCE                 |                                                          |
| LIGHT SOURCE:                | Integrated LED                                           |
| LED NAME:                    | LESM-100                                                 |
| VOLTAGE:                     | 120v                                                     |
| COLOR TEMP:                  | 2700                                                     |
| LUMENS:                      | 1100                                                     |
| CRI:                         | 92                                                       |
| INCANDESCENT<br>EQUIVALENCY: | 1 x 75W                                                  |
| DIMMABLE:                    | YES, ON ANY<br>INCANDESCENT, MLV,<br>ELV, OR C-L DIMMER. |