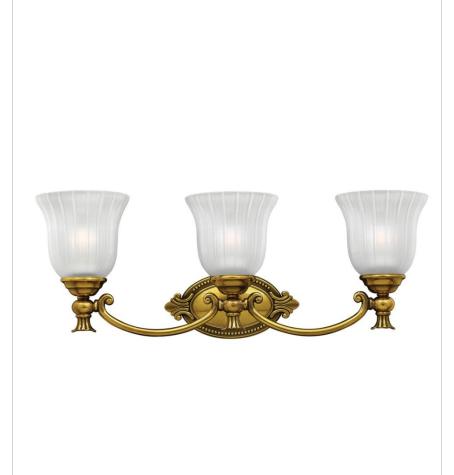

## MEDIUM THREE LIGHT VANITY

Francoise offers European elegance with decorative cast detailing in a charming Burnished Brass finish. The frosted ribbed glass beautifully contrasts with the metal finish, adding to its classical appeal.

| DETAILS   |                                            |
|-----------|--------------------------------------------|
| FINISH:   | Burnished Brass                            |
| MATERIAL: | Brass                                      |
| GLASS:    | Frosted Ribbed                             |
|           | YES - WITH DIMMABLE<br>LAMP (NOT INCLUDED) |

## PRODUCT DETAILS:

- Classic, elegant lines and timeless details enhance a traditional space
- Fixture can be mounted either up or down
- Suitable for use in damp locations as defined by NEC and CEC. Meets
  United States UL Underwriters Laboratories & CSA Canadian Standards
  Association Product Safety Standards.