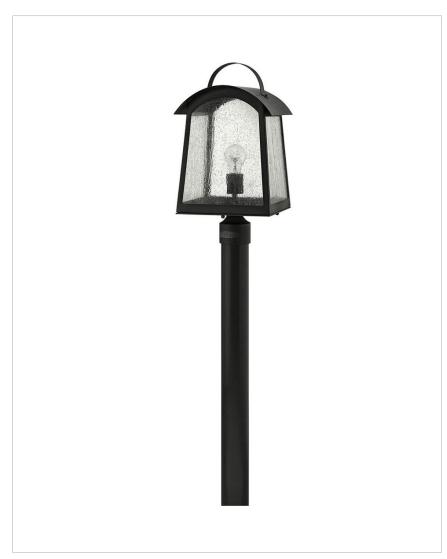

## PUTNEY BRIDGE OUTDOOR

Putney Bridge is a classic Shaker-inspired style constructed of durable solid aluminum. The generous panels of dense seedy glass, forged metal roof and classic rivet construction combine with a bold Black finish to complete this authentic design.

| DETAILS   |             |
|-----------|-------------|
| FINISH:   | Black       |
| MATERIAL: | Aluminum    |
| GLASS:    | Clear Seedy |
| DIMMABLE: | No          |

| DIMENSIONS |       |
|------------|-------|
| WIDTH:     | 10"   |
| HEIGHT:    | 19.3" |
| WEIGHT:    | 9lb   |