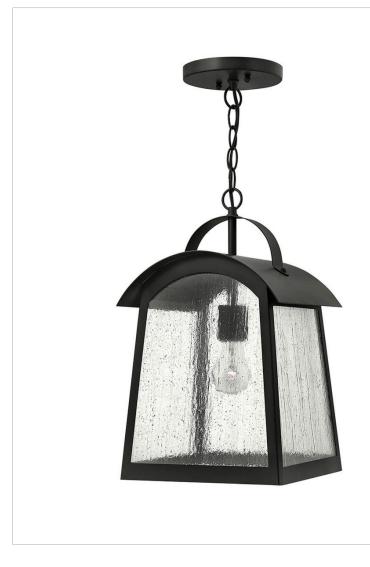

## 2652BK

PUTNEY BRIDGE 1 LIGHT HANGING LANTERN

Putney Bridge is a classic Shaker-inspired style constructed of durable solid aluminum. The generous panels of dense seedy glass, forged metal roof and classic rivet construction combine with a bold Black finish to complete this authentic design.

| DETAILS   |             |
|-----------|-------------|
| FINISH:   | Black       |
| MATERIAL: | Aluminum    |
| GLASS:    | Clear Seedy |
| DIMMABLE: | No          |

## DIMENSIONS

| DIMENSIC | JNS |       |
|----------|-----|-------|
| WIDTH:   |     | 10"   |
| HEIGHT:  |     | 17.5" |
| WEIGHT:  |     | 9lb   |

| LIGHT SOURCE  |          |
|---------------|----------|
| LIGHT SOURCE: | Socketed |
| VOLTAGE:      | 120v     |