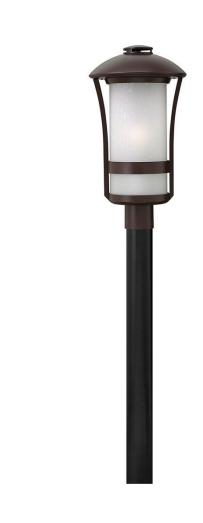

## 2701AR

CHANDLER OUTDOOR

Chandler is a modern interpretation of the traditional gas light. A subtle nautical influence creates a transitional silhouette in die cast aluminum construction that works with a variety of exteriors.

| DETAILS   |               |
|-----------|---------------|
| FINISH:   | Anchor Bronze |
| MATERIAL: | Aluminum      |
| GLASS:    | Etched Seedy  |
| DIMMABLE: | No            |

| DIMENSIONS |       |
|------------|-------|
| WIDTH:     | 11"   |
| HEIGHT:    | 20.5" |
| WEIGHT:    | 6lb   |