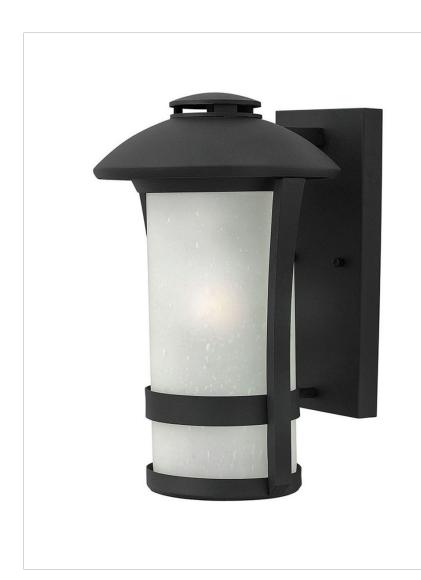

## CHANDLER OUTDOOR

Chandler is a modern interpretation of the traditional gas light. A subtle nautical influence creates a transitional silhouette in die cast aluminum construction that works with a variety of exteriors.

| DETAILS   |              |
|-----------|--------------|
| FINISH:   | Black        |
| MATERIAL: | Aluminum     |
| GLASS:    | Etched Seedy |
| DIMMABLE: | No           |

| DIMENSIONS     |       |
|----------------|-------|
| WIDTH:         | 9"    |
| HEIGHT:        | 14.5" |
| WEIGHT:        | 5.5lb |
| EXTENSION:     | 10"   |
| TOP TO OUTLET: | 6.25" |