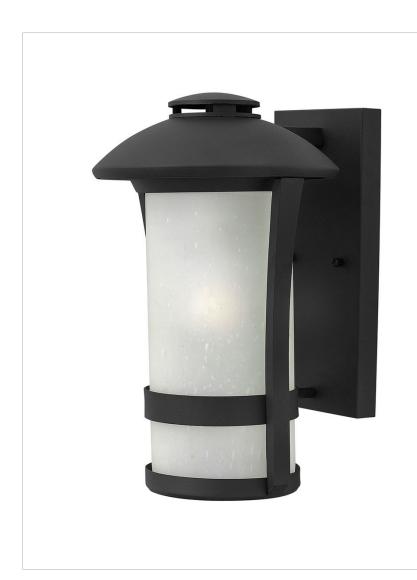

## CHANDLER BLACK 1 LIGHT GU24 WALL LANTERN

Chandler is a modern interpretation of the traditional gas light. A subtle nautical influence creates a transitional silhouette in die cast aluminum construction that works with a variety of exteriors.

| DETAILS   |              |
|-----------|--------------|
| FINISH:   | Black        |
| MATERIAL: | Aluminum     |
| GLASS:    | Etched Seedy |
| DIMMABLE: | No           |

| DIMENSIONS     |       |
|----------------|-------|
| WIDTH:         | 9"    |
| HEIGHT:        | 14.5" |
| WEIGHT:        | 5.5lb |
| EXTENSION:     | 10"   |
| TOP TO OUTLET: | 6.25" |