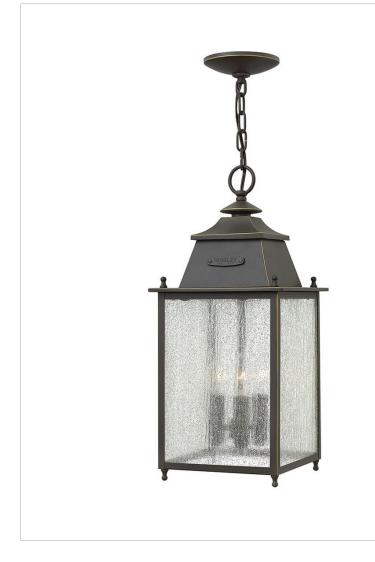

## 2782OZ CHATFIELD OUTDOOR

Chatfield delivers the finest in East Coast traditional style with generous panels of clear seedy glass, tiered candles and solid aluminum construction that features a mansard roof and authentic corner post finials.

| DETAILS   |                   |
|-----------|-------------------|
| FINISH:   | Oil Rubbed Bronze |
| MATERIAL: | Solid Aluminum    |
| GLASS:    | Clear Seedy       |
| DIMMABLE: | No                |