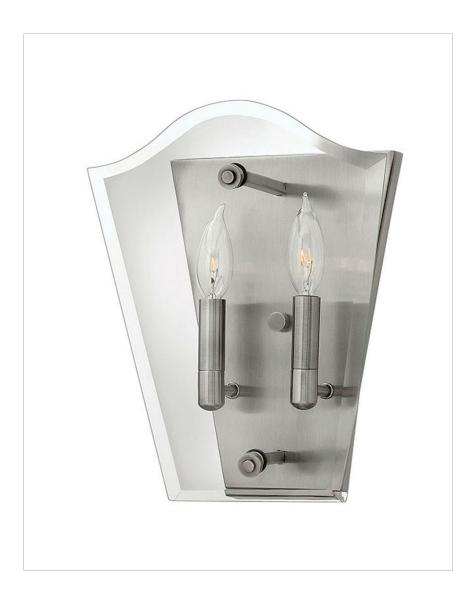

## WINGATE INDOOR

Wingate offers tradition with a twist: clear, floating beveled glass panels surround understated cast round candle cups and candles sleeves, giving it a modern yet classic style.

| DETAILS   |                         |
|-----------|-------------------------|
| FINISH:   | Polished Antique Nickel |
| MATERIAL: | Metal                   |
| GLASS:    | Clear Beveled Panels    |
| DIMMABLE: | No                      |