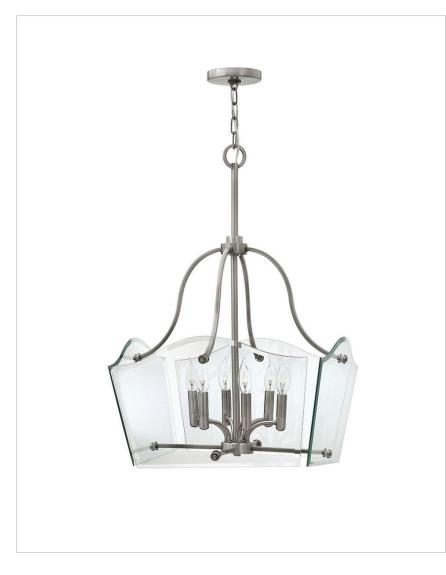

## WINGATE SIX LIGHT CHANDELIER

Wingate offers tradition with a twist: clear, floating beveled glass panels surround understated cast round candle cups and candles sleeves, giving it a modern yet classic style.

| DETAILS       |                         |
|---------------|-------------------------|
| FINISH:       | Polished Antique Nickel |
| MATERIAL:     | Metal                   |
| GLASS:        | Clear Beveled Panels    |
| SLOPE DEGREE: | 90                      |
| DIMMABLE:     | No                      |

| DIMENSIONS |      |
|------------|------|
| WIDTH:     | 20"  |
| HEIGHT:    | 29"  |
| WEIGHT:    | 19lb |

| LIGHT SOURCE  |          |
|---------------|----------|
| LIGHT SOURCE: | Socketed |
| VOLTAGE:      | 120v     |