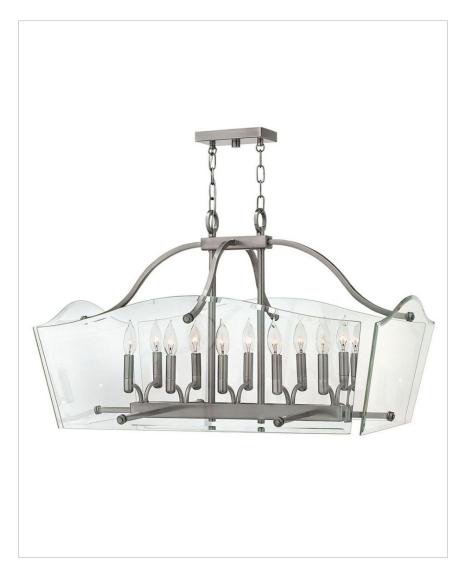

## WINGATE INDOOR

Wingate offers tradition with a twist: clear, floating beveled glass panels surround understated cast round candle cups and candles sleeves, giving it a modern yet classic style.

| DETAILS   |                         |
|-----------|-------------------------|
| FINISH:   | Polished Antique Nickel |
| MATERIAL: | Metal                   |
| GLASS:    | Clear Beveled Panels    |
| DIMMABLE: | No                      |