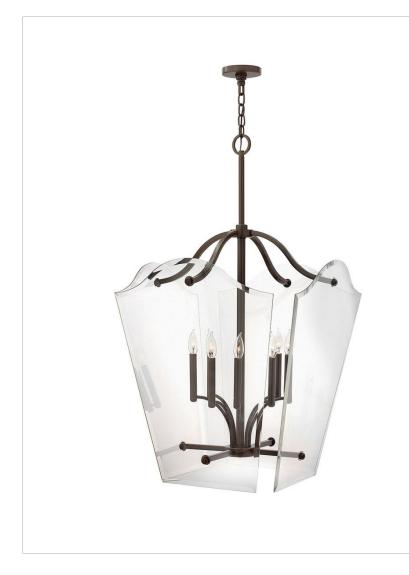

## 3009OZ

WINGATE INDOOR

Wingate offers tradition with a twist: clear, floating beveled glass panels surround understated cast round candle cups and candles sleeves, giving it a modern yet classic style.

| DETAILS       |                      |
|---------------|----------------------|
| FINISH:       | Oil Rubbed Bronze    |
| MATERIAL:     | Metal                |
| GLASS:        | Clear Beveled Panels |
| SLOPE DEGREE: | 90                   |
| DIMMABLE:     | No                   |
|               | l                    |

## DIMENSIONSWIDTH:26"HEIGHT:43.3"WEIGHT:43lb

| LIGHT SOURCE  | ]        |
|---------------|----------|
| LIGHT SOURCE: | Socketed |
| VOLTAGE:      | 120v     |

| MOUNTING   |          |
|------------|----------|
| CANOPY:    | 5" Dia.  |
| LEAD WIRE: | 1 X 144" |