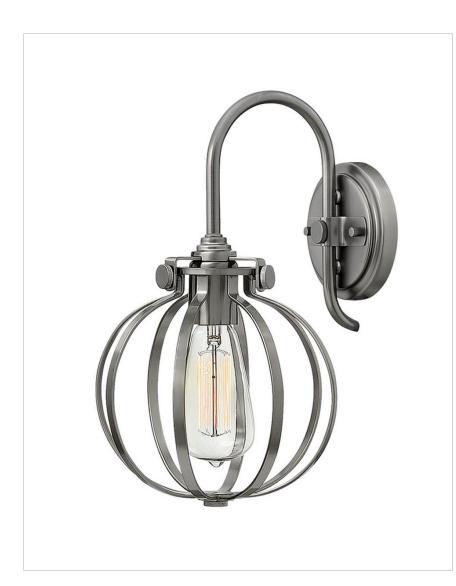

## CONGRESS ANTIQUE NICKEL SINGLE LIGHT SCONCE

Congress is a traditional design that combines both hip and historical elements. This chic retro collection comes in different shapes, colors and materials and is the perfect vintage accent to any décor.

| DETAILS   |                |
|-----------|----------------|
| FINISH:   | Antique Nickel |
| MATERIAL: | Steel          |
| DIMMABLE: | No             |

| DIMENSIONS     |       |
|----------------|-------|
| WIDTH:         | 9"    |
| HEIGHT:        | 12.8" |
| WEIGHT:        | 5lb   |
| EXTENSION:     | 9.8"  |
| TOP TO OUTLET: | 4.75" |

## PRODUCT DETAILS:

- Fixture can be mounted vertically
- Suitable for use in damp locations as defined by NEC and CEC. Meets
  United States UL Underwriters Laboratories & CSA Canadian Standards
  Association Product Safety Standards.
- Classic, elegant lines and timeless details enhance a traditional space