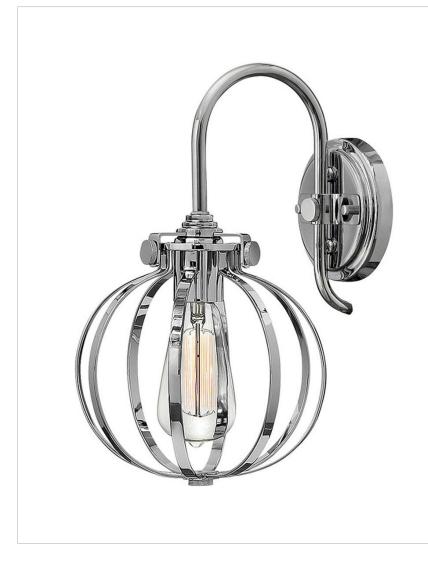

## 3118CM

CONGRESS CHROME SINGLE LIGHT SCONCE

Congress is a traditional design that combines both hip and historical elements. This chic retro collection comes in different shapes, colors and materials and is the perfect vintage accent to any décor.

| DETAILS   |        |
|-----------|--------|
| FINISH:   | Chrome |
| MATERIAL: | Steel  |
| DIMMABLE: | No     |

| DIMENSIONS     |       |
|----------------|-------|
| WIDTH:         | 9"    |
| HEIGHT:        | 12.8" |
| WEIGHT:        | 5lb   |
| EXTENSION:     | 9.8"  |
| TOP TO OUTLET: | 4.75" |

## PRODUCT DETAILS:

- Classic, elegant lines and timeless details enhance a traditional space
- Suitable for use in damp locations as defined by NEC and CEC. Meets United States UL Underwriters Laboratories & CSA Canadian Standards Association Product Safety Standards.
- Sparkling chrome with reflective finish
- Fixture can be mounted vertically