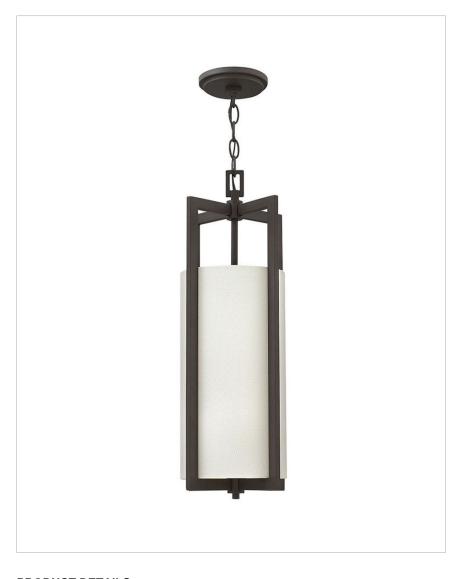

## HAMPTON ONE LIGHT LED PENDANT

Hampton is a modern transitional design, offering the ultimate in urban sophistication. The minimal rectangular frame, paired with a decorative acrylic etched bottom lens, is softened by a contemporary offwhite linen drum shade.

| DETAILS       |                                                          |
|---------------|----------------------------------------------------------|
| FINISH:       | Buckeye Bronze                                           |
| MATERIAL:     | Metal                                                    |
| SHADE:        | Off-White Linen Hardback                                 |
| SLOPE DEGREE: | 90                                                       |
| DIMMABLE:     | YES, ON ANY<br>INCANDESCENT, MLV,<br>ELV, OR C-L DIMMER. |

| DIMENSIONS |       |
|------------|-------|
| WIDTH:     | 9.3"  |
| HEIGHT:    | 22.5" |
| WEIGHT:    | 6lb   |

| LIGHT SOURCE                 |                                                          |
|------------------------------|----------------------------------------------------------|
| LIGHT SOURCE:                | Integrated LED                                           |
| LED NAME:                    | LESM-100                                                 |
| VOLTAGE:                     | 120v                                                     |
| COLOR TEMP:                  | 2700                                                     |
| LUMENS:                      | 900                                                      |
| CRI:                         | 92                                                       |
| INCANDESCENT<br>EQUIVALENCY: | 1 x 75W                                                  |
| DIMMABLE:                    | YES, ON ANY<br>INCANDESCENT, MLV,<br>ELV, OR C-L DIMMER. |