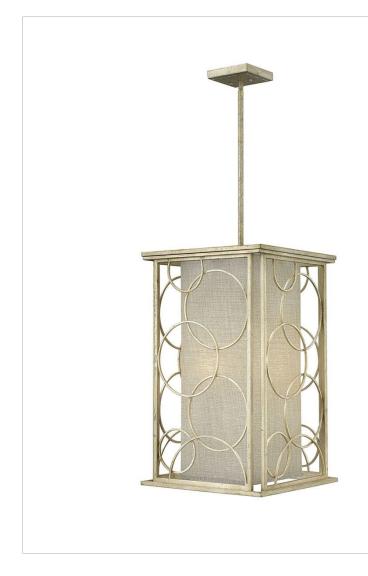

## 3284SL

FLOURISH 4 LIGHT FOYER CEILING PENDANT

Flourish features a sophisticated design of overlapping metal circles in a Silver Leaf finish. The elegant rectangular cage, paired with a decorative etched bottom lens, complements the metallic linen shade for a boutique designer feel.

| DETAILS   |                |
|-----------|----------------|
| FINISH:   | Silver Leaf    |
| MATERIAL: | Steel          |
| SHADE:    | Metallic Linen |
| DIMMABLE: | No             |

### DIMENSIONS

| DIMENS | IONS |       |
|--------|------|-------|
| WIDTH: |      | 16"   |
| HEIGHT |      | 27.5" |

| LIGHT SOURCE  |             |
|---------------|-------------|
| LIGHT SOURCE: | Socketed    |
| WATTAGE:      | 4-60w Cand. |
| VOLTAGE:      | 120v        |