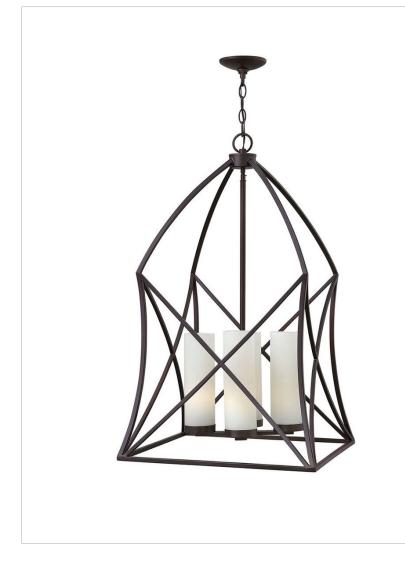

#### 3314SB

**RAVENNA 4 LIGHT FOYER CEILING** PENDANT

Ravenna is a clean transitional style with exceptional design details. The open frame is composed of a soft bowing crisscross shape that tapers upward while showcasing the inner etched opal glass cylinders.

| DETAILS       |                        |
|---------------|------------------------|
| FINISH:       | Spanish Bronze         |
| MATERIAL:     | Steel                  |
| GLASS:        | Inner Etched Cylinders |
| SLOPE DEGREE: | 90                     |
| DIMMABLE:     | No                     |