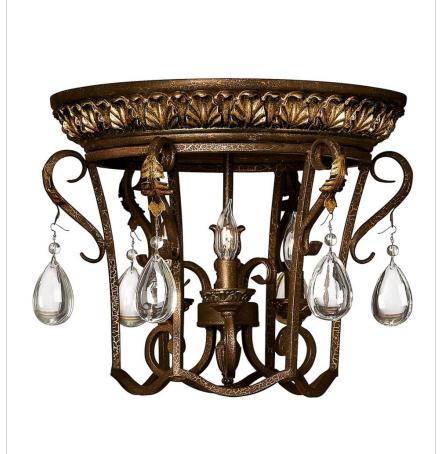

## VERANDA INDOOR

Veranda is a regal design in wrought-iron construction and a hand-crackled bronze Summerstone finish. The clear crystal teardrop pendalogues and hand sewn silk shades add artisan details that redefine elegance.

| DETAILS   |                          |
|-----------|--------------------------|
| FINISH:   | Summerstone              |
| MATERIAL: | Hand-Detailed Open Cages |
| GLASS:    | 8% Crystal Pendalogues   |
| SHADE:    | n/a                      |
| DIMMABLE: | No                       |

| DIMENSIONS |       |
|------------|-------|
| WIDTH:     | 17"   |
| HEIGHT:    | 13.3" |
| WEIGHT:    | 16lb  |

| LIGHT SOURCE |      |
|--------------|------|
| VOLTAGE:     | 120v |

| SHIPPING       |    |
|----------------|----|
| CARTON LENGTH: | 19 |
| CARTON WIDTH:  | 19 |
| CARTON HEIGHT: | 16 |
| CARTON WEIGHT: | 16 |