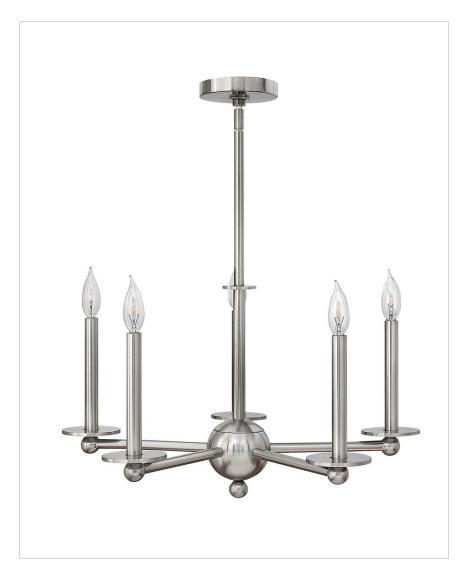

## **PIEDMONT**

## 3745BN

PIEDMONT INDOOR

| DETAILS   |                |
|-----------|----------------|
| FINISH:   | Brushed Nickel |
| MATERIAL: | Metal          |
| DIMMABLE: | No             |

| DIMENSIONS |       |
|------------|-------|
| WIDTH:     | 24.5" |
| HEIGHT:    | 14"   |
| WEIGHT:    | 8lb   |