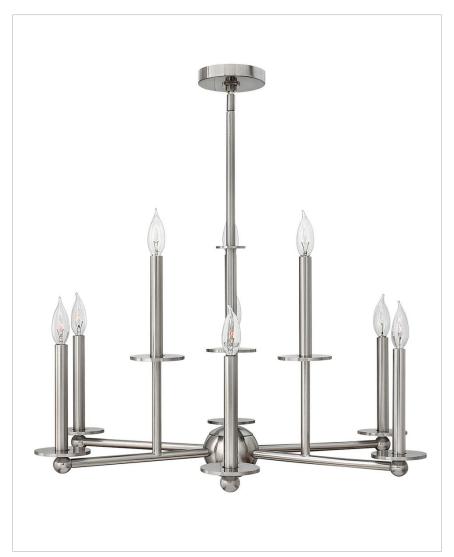

## **PIEDMONT**

## 3748BN

PIEDMONT INDOOR

| DETAILS   |                |
|-----------|----------------|
| FINISH:   | Brushed Nickel |
| MATERIAL: | Metal          |
| DIMMABLE: | No             |

| DIMENSIONS |       |
|------------|-------|
| WIDTH:     | 30.3" |
| HEIGHT:    | 18.3" |
| WEIGHT:    | 15lb  |