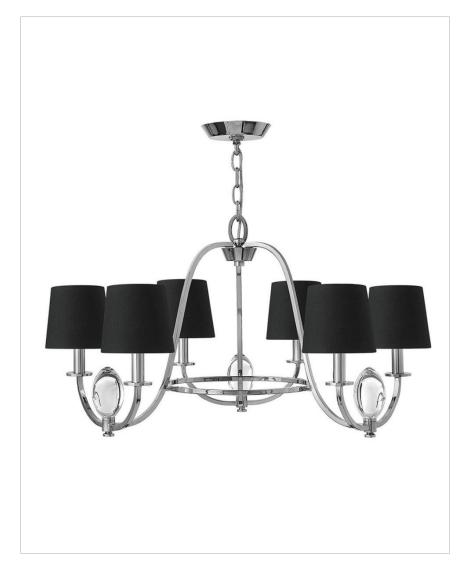

## 3756CM

MARIELLE SIX LIGHT CHANDELIER

Marielle is a transitional design that blends equal parts luxury and glamour. Graceful arms in a chic Chrome finish sweep outward to create an opulent yet airy feel. Each arm supports two light sources covered by rich black silk, gold lined shades for refined drama.

| DETAILS       |                       |
|---------------|-----------------------|
| FINISH:       | Chrome                |
| MATERIAL:     | Steel                 |
| SHADE:        | Black Silk Gold Lined |
| SLOPE DEGREE: | 90                    |
| DIMMABLE:     | No                    |

| DIMENSIONS |      |
|------------|------|
| WIDTH:     | 26"  |
| HEIGHT:    | 17"  |
| WEIGHT:    | 11lb |

| LIGHT SOURCE  |          |
|---------------|----------|
| LIGHT SOURCE: | Socketed |
| VOLTAGE:      | 120v     |