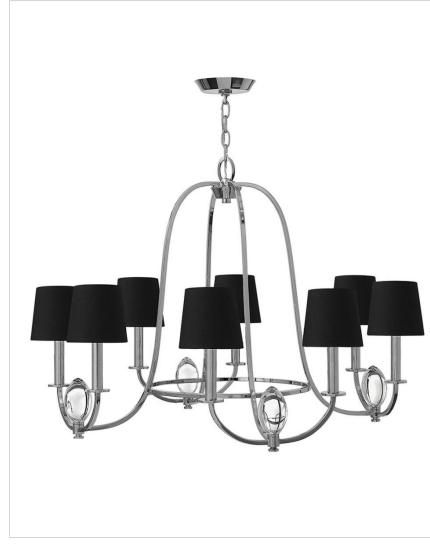

## 3758CM

MARIELLE EIGHT LIGHT CHANDELIER

Marielle is a transitional design that blends equal parts luxury and glamour. Graceful arms in a chic Chrome finish sweep outward to create an opulent yet airy feel. Each arm supports two light sources covered by rich black silk, gold lined shades for refined drama.

| DETAILS       |                       |
|---------------|-----------------------|
| FINISH:       | Chrome                |
| MATERIAL:     | Steel                 |
| SHADE:        | Black Silk Gold Lined |
| SLOPE DEGREE: | 90                    |
| DIMMABLE:     | No                    |

## PRODUCT DETAILS:

- Suitable for use in dry (indoor) locations as defined by NEC and CEC. Meets United States UL Underwriters Laboratories & CSA Canadian Standards Association Product Safety Standards.
- Sparkling chrome with reflective finish