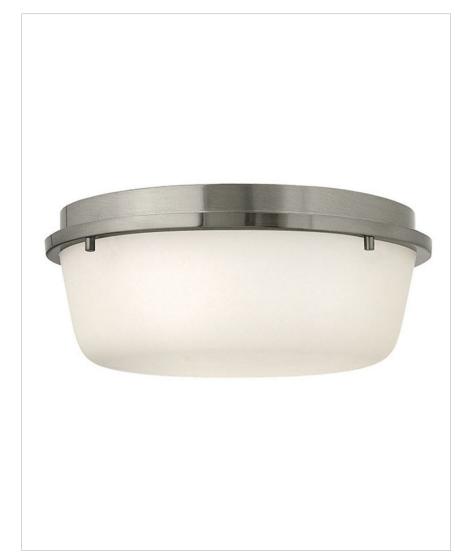

# TURNER

## 3851BN

TURNER 2 LIGHT FLUSH MOUNT Turners minimalist design enhances any  $d\tilde{A}$ <sup>©</sup>cor with clean sleek lines and elegant etched opal glass.

#### DETAILS

| DETAILS   |                |
|-----------|----------------|
| FINISH:   | Brushed Nickel |
| MATERIAL: | Steel          |
| GLASS:    | Etched Opal    |
| DIMMABLE: | No             |

| DIMENSIONS | ]     |
|------------|-------|
| WIDTH:     | 13"   |
| HEIGHT:    | 5"    |
| WEIGHT:    | 5.5lb |