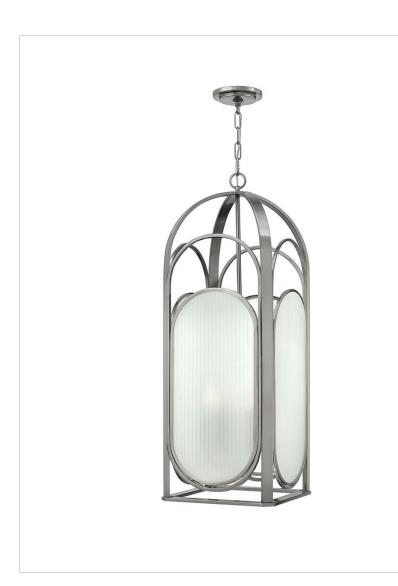

## **ASTOR 4 LIGHT**

Astor's statuesque presence is softened by elegant curves of ribbed etched glass framed in Brushed Nickel. This sophisticated design offers exceptional craftsmanship with a hint of Art Deco glamour.

| DETAILS       |                |
|---------------|----------------|
| FINISH:       | Brushed Nickel |
| MATERIAL:     | Steel          |
| GLASS:        | Ribbed Etched  |
| SLOPE DEGREE: | 90             |
| DIMMABLE:     | No             |

| DIMENSIONS |       |
|------------|-------|
| WIDTH:     | 13"   |
| HEIGHT:    | 36.8" |
| WEIGHT:    | 27lb  |

| LIGHT SOURCE  |          |
|---------------|----------|
| LIGHT SOURCE: | Socketed |
| VOLTAGE:      | 120v     |