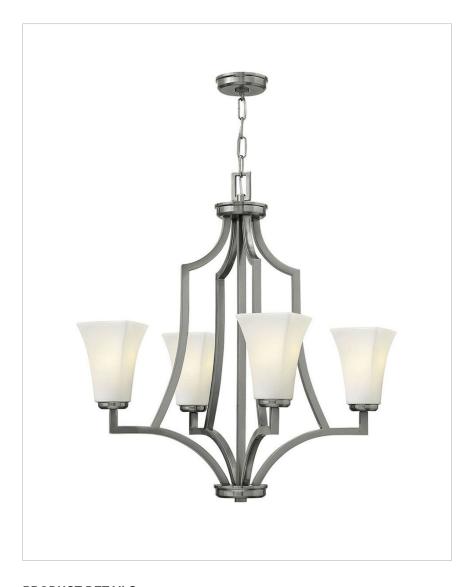

## 4194BN

## SPENCER INDOOR

Spencer is a striking transitional style that features robust square tube construction and is highlighted by a Textured Black finish. The collections subtle curves and etched opal glass, which transitions from round to square, add an elegant artisanal feel.

| DETAILS       |                |
|---------------|----------------|
| FINISH:       | Brushed Nickel |
| MATERIAL:     | Steel          |
| GLASS:        | Etched Opal    |
| SLOPE DEGREE: | 90             |
| DIMMABLE:     | No             |