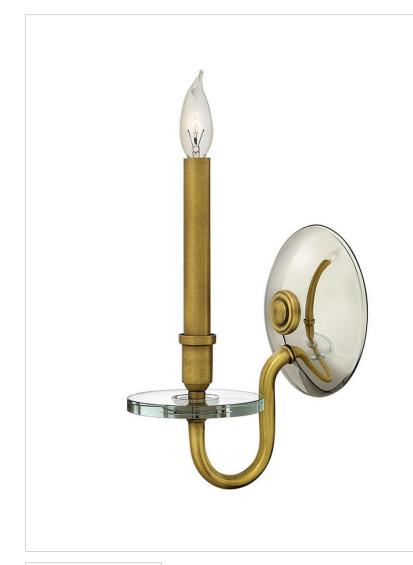

## 4200HB

EVERLY SINGLE LIGHT SCONCE

Everly's modern traditional form emphasizes its boldly over scaled construction and is trimmed with thick crystal bobeches. The sleek simplicity allows the large gazing ball to be the focal point of the design for a chic, classic style.

| DETAILS   |                       |
|-----------|-----------------------|
| FINISH:   | Heritage Brass        |
| MATERIAL: | Steel                 |
| SHADE:    | Optional Shade 4200SH |
| DIMMABLE: | No                    |

## DIMENSIONS

| WIDTH:         | 6.5"  |
|----------------|-------|
| HEIGHT:        | 12.3" |
| WEIGHT:        | 3lb   |
| EXTENSION:     | 7.8"  |
| TOP TO OUTLET: | 5.75" |

| LIGHT SOURCE  |          |
|---------------|----------|
| LIGHT SOURCE: | Socketed |
| VOLTAGE:      | 120v     |