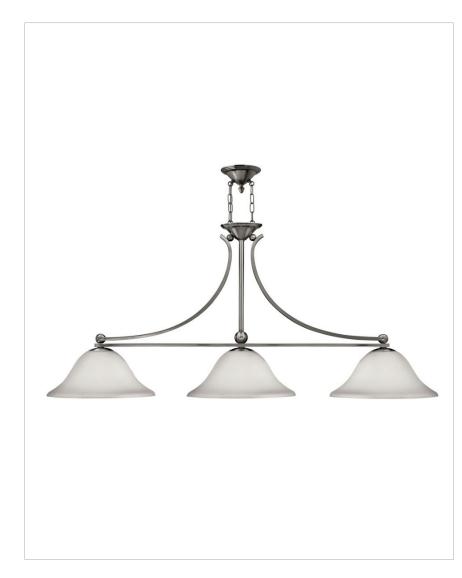

## 4666BN

BOLLA BRUSHED NICKEL THREE LIGHT LINEAR

The graceful lines of Bolla's sweeping double arms create a soft elegance while heavy cast spheres perched at the tips add to its innovative style. The strong proportions of the arms contrast with the subtle bell shaped glass, combining both traditional and modern details.

| DETAILS   |                |
|-----------|----------------|
| FINISH:   | Brushed Nickel |
| MATERIAL: | Metal          |
| GLASS:    | Etched Opal    |
| DIMMABLE: | No             |

| DIMENSIONS |       |
|------------|-------|
| WIDTH:     | 56"   |
| HEIGHT:    | 25.3" |
| DEPTH:     | 15.5  |
| WEIGHT:    | 18lb  |