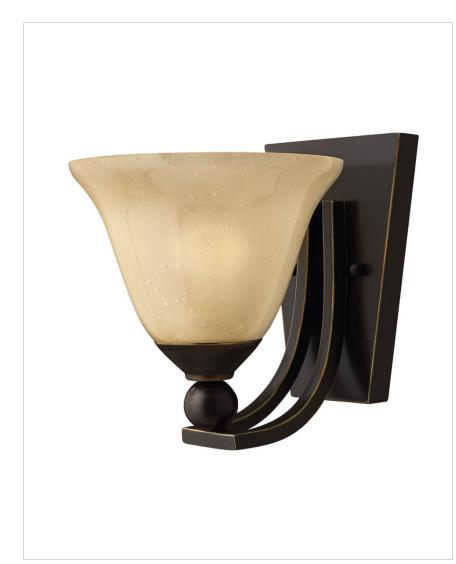

## **BOLLA**

## 4650OB

## SINGLE LIGHT SCONCE

The graceful lines of Bolla's sweeping double arms create a soft elegance while heavy cast spheres perched at the tips add to its innovative style. The strong proportions of the arms contrast with the subtle bell shaped glass, combining both traditional and modern details.

| DETAILS   |                   |
|-----------|-------------------|
| FINISH:   | Olde Bronze       |
| MATERIAL: | Metal             |
| GLASS:    | Light Amber Seedy |
| DIMMABLE: | No                |