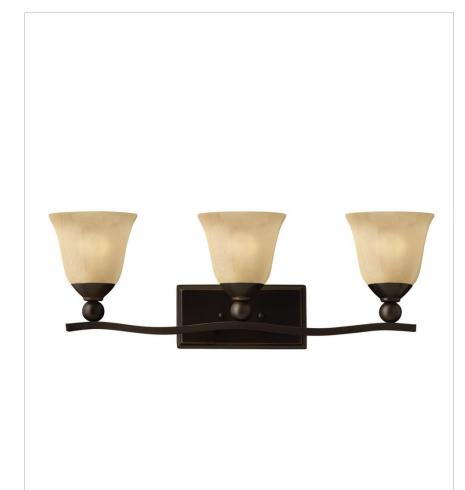

## THREE LIGHT VANITY

The graceful lines of Bolla create a soft elegance, while heavy cast ball transition details add to its innovative style. The strong proportions of the design contrast with the subtle bell shaped glass, combining both traditional and modern details.

| DETAILS   |                   |
|-----------|-------------------|
| FINISH:   | Olde Bronze       |
| MATERIAL: | Metal             |
| GLASS:    | Light Amber Seedy |
| DIMMABLE: | No                |

| DIMENSIONS     |                |
|----------------|----------------|
| WIDTH:         | 26"            |
| HEIGHT:        | 8.8"           |
| WEIGHT:        | 6lb            |
| BACK PLATE:    | 9.25"W X 4.5"H |
| EXTENSION:     | 6.8"           |
| TOP TO OUTLET: | 6.5"           |