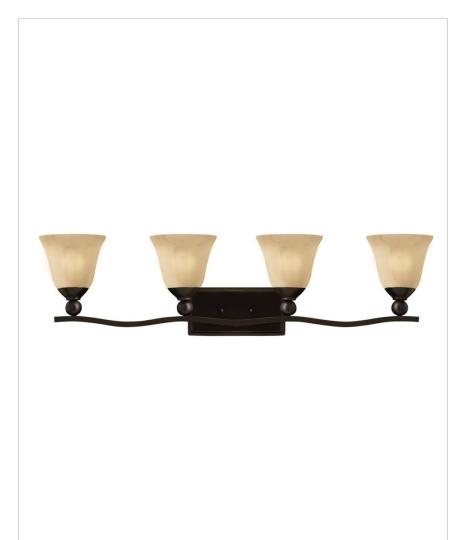

## FOUR LIGHT VANITY

The graceful lines of Bolla create a soft elegance, while heavy cast ball transition details add to its innovative style. The strong proportions of the design contrast with the subtle bell shaped glass, combining both traditional and modern details.

| DETAILS   |                   |
|-----------|-------------------|
| FINISH:   | Olde Bronze       |
| MATERIAL: | Metal             |
| GLASS:    | Light Amber Seedy |
| DIMMABLE: | No                |

| DIMENSIONS     |                |
|----------------|----------------|
| WIDTH:         | 35.8"          |
| HEIGHT:        | 8.8"           |
| WEIGHT:        | 8lb            |
| BACK PLATE:    | 9.25"W X 4.5"H |
| EXTENSION:     | 6.8"           |
| TOP TO OUTLET: | 6.5"           |