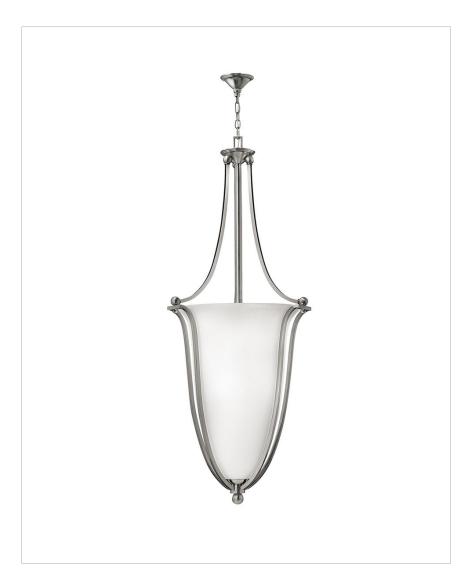

## **BOLLA**

## 4668BN

**BOLLA INDOOR** 

| DETAILS   |                   |
|-----------|-------------------|
| FINISH:   | Brushed Nickel    |
| GLASS:    | Etched Opal Glass |
| DIMMABLE: | No                |

| DIMENSIONS |      |
|------------|------|
| WIDTH:     | 25"  |
| HEIGHT:    | 63"  |
| WEIGHT:    | 33lb |