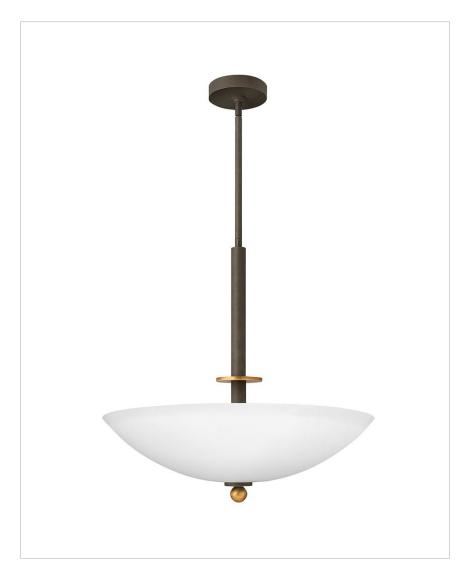

## COOPER

## 4682OZ

COOPER INDOOR

| DETAILS   |                                   |
|-----------|-----------------------------------|
| FINISH:   | Oil Rubbed Bronze                 |
| MATERIAL: | Metal                             |
| GLASS:    | Etched Glass Painted White Inside |
| DIMMABLE: | No                                |

| DIMENSIONS |       |
|------------|-------|
| WIDTH:     | 23.3" |
| HEIGHT:    | 22.5" |
| WEIGHT:    | 17lb  |

| LIGHT SOURCE |      |
|--------------|------|
| VOLTAGE:     | 120v |

| MOUNTING   |            |
|------------|------------|
| CANOPY:    | 5.25" Dia. |
| LEAD WIRE: | 1 X 120"   |