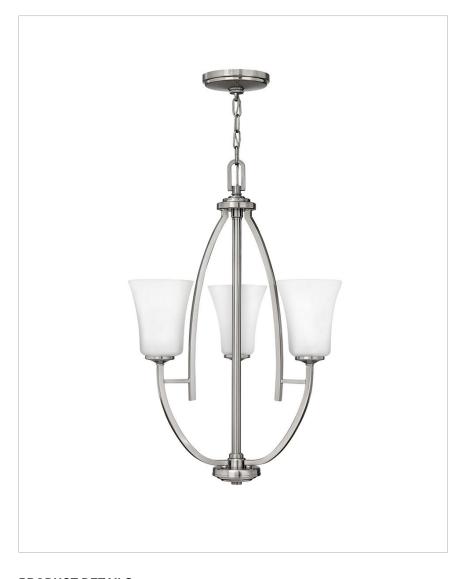

## 4703BN

## VALLEY THREE LIGHT CHANDELIER

Valley offers a contemporary twist on a traditional style with glass shades that transition from square on the bottom to round at the top to complement the fixtures smooth curved overlapping arm design. The Brushed Nickel finish features etched opal glass while the Vintage Black finish is combined with iridescent amber glass.

| DETAILS   |                |
|-----------|----------------|
| FINISH:   | Brushed Nickel |
| MATERIAL: | Metal          |
| GLASS:    | Etched Opal    |
| DIMMABLE: | No             |

| DIMENSIONS |      |
|------------|------|
| WIDTH:     | 19"  |
| HEIGHT:    | 27"  |
| WEIGHT:    | 10lb |