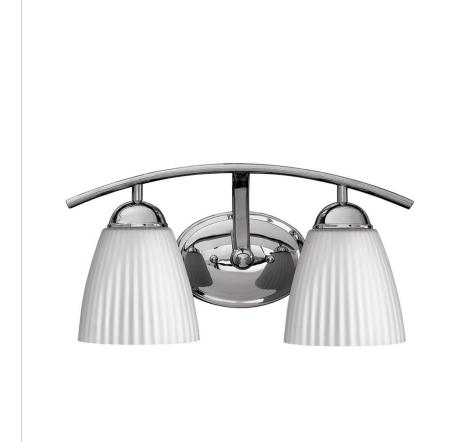

## **DEVON**

## 5072CM

**DEVON BATH** 

| DETAILS   |                          |
|-----------|--------------------------|
| FINISH:   | Chrome                   |
| MATERIAL: | Metal                    |
| GLASS:    | Etched Opal Ribbed Glass |
| DIMMABLE: | No                       |

| DIMENSIONS     |         |
|----------------|---------|
| WIDTH:         | 15.5"   |
| HEIGHT:        | 8"      |
| WEIGHT:        | 5lb     |
| EXTENSION:     | 7.5"    |
| TOP TO OUTLET: | 4.5000" |

## PRODUCT DETAILS:

- Suitable for use in damp locations as defined by NEC and CEC. Meets
  United States UL Underwriters Laboratories & CSA Canadian Standards
  Association Product Safety Standards.
- Sparkling chrome with reflective finish