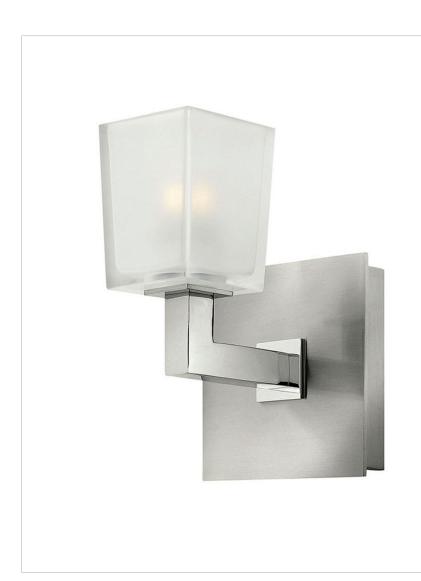

## ZINA ONE LIGHT BATH WALL LIGHT

Zina features clean, sleek lines in a two-tone Brushed Nickel/Chrome finish. The petite, tapered ice glass adds another layer of modernity to complement this crisp design.

| DETAILS   |                     |
|-----------|---------------------|
| FINISH:   | Brushed Nickel      |
| MATERIAL: | Steel               |
| GLASS:    | Clear Inside Etched |
| DIMMABLE: | No                  |