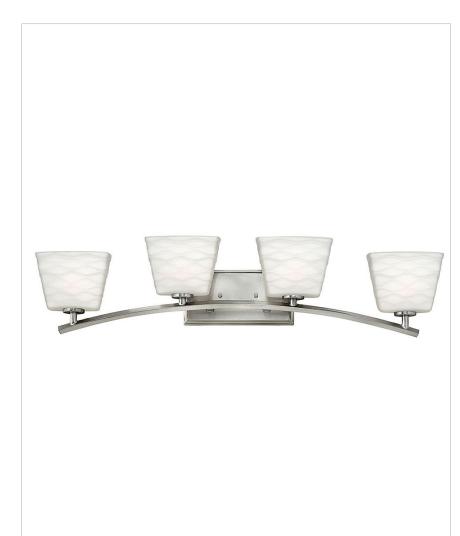

## 5204BN TORY FOUR LIGHT VANITY

Tory's unique tiered design features a softly bent bar, with the soothing contours repeated in a graphic wave pattern embossed on the glass.

| DETAILS |  |
|---------|--|
|         |  |

| FINISH:   | Brushed Nickel |
|-----------|----------------|
| MATERIAL: | Steel          |
| GLASS:    | Etched Opal    |
| DIMMABLE: | No             |

| DIMENSIONS     |       |
|----------------|-------|
| WIDTH:         | 32.8" |
| HEIGHT:        | 7.8"  |
| EXTENSION:     | 4.8"  |
| TOP TO OUTLET: | 4.5"  |