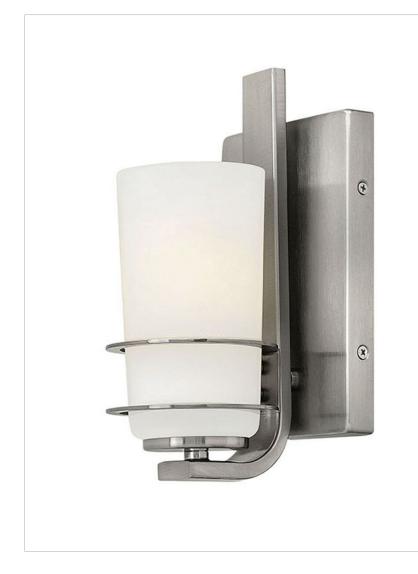

## ADELE

52700BN

ADELE BATH

Adele's transitional style features an eye-catching etched opal glass shade floating inside a unique double forged ring design. The smooth mounting plate adds an elegant finishing touch.

| DETAILS   |                |
|-----------|----------------|
| FINISH:   | Brushed Nickel |
| MATERIAL: | Steel          |
| GLASS:    | Etched Opal    |
| DIMMABLE: | No             |

| DIMENSIONS     |         |
|----------------|---------|
| WIDTH:         | 4.8"    |
| HEIGHT:        | 9"      |
| WEIGHT:        | 3lb     |
| EXTENSION:     | 5"      |
| TOP TO OUTLET: | 4.5000" |