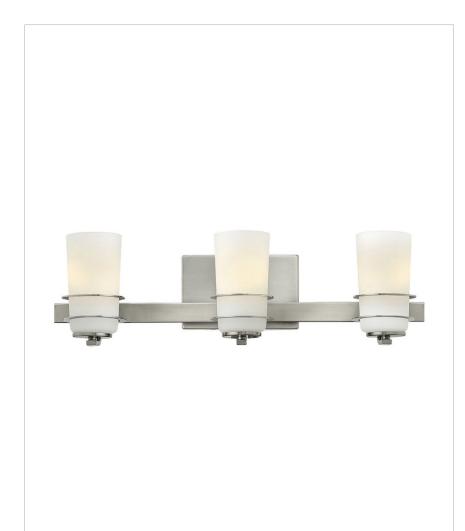

## ADELE BATH

Adele's transitional style features an eye-catching etched opal glass shade floating inside a unique double forged ring design. The smooth mounting plate adds an elegant finishing touch.

| DETAILS   |                |
|-----------|----------------|
| FINISH:   | Brushed Nickel |
| MATERIAL: | Steel          |
| GLASS:    | Etched Opal    |
| DIMMABLE: | No             |

| DIMENSIONS     |       |
|----------------|-------|
| WIDTH:         | 22.3" |
| HEIGHT:        | 6.5"  |
| WEIGHT:        | 5lb   |
| EXTENSION:     | 5"    |
| TOP TO OUTLET: | 3.25" |

| LIGHT SOURCE  |          |
|---------------|----------|
| LIGHT SOURCE: | Socketed |
| VOLTAGE:      | 120v     |

## PRODUCT DETAILS:

- Mounting hardware is hidden on the back plate to ensure a clean silhouette
- Fixture can be mounted either up or down
- Suitable for use in damp locations as defined by NEC and CEC. Meets
  United States UL Underwriters Laboratories & CSA Canadian Standards
  Association Product Safety Standards.