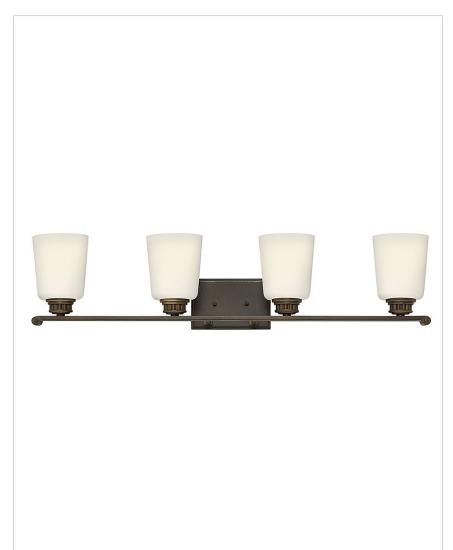

## ANNETTE 533240B

## ANNETTE BATH

Annette's traditional elegance is captured in subtle design elements including cast scrolled ends, a traditionally detailed cast back plate and a ribbed, etched opal shade.

| DETAILS   |             |
|-----------|-------------|
| FINISH:   | Olde Bronze |
| MATERIAL: | Steel       |
| GLASS:    | Etched Opal |
| DIMMABLE: | No          |

| DIMENSIONS     |       |
|----------------|-------|
| WIDTH:         | 33.8" |
| HEIGHT:        | 7.8"  |
| WEIGHT:        | 6.6lb |
| EXTENSION:     | 6.8"  |
| TOP TO OUTLET: | 5.5"  |

| LIGHT SOURCE  |          |
|---------------|----------|
| LIGHT SOURCE: | Socketed |
| VOLTAGE:      | 120v     |