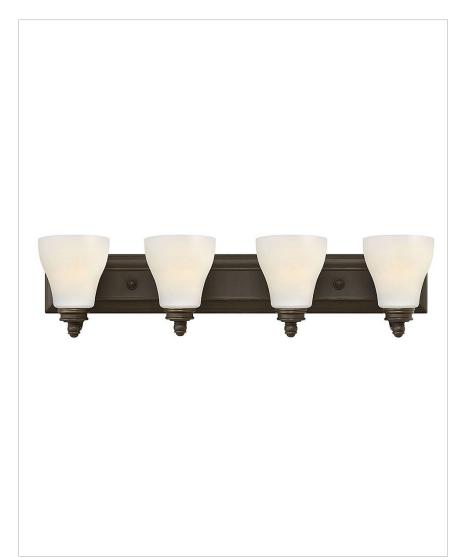

## CLAIRE 535840Z

## CLAIRE BATH

Claires traditional style is given a chic update with minimalist spun metal cups and cast finial transitions. The modernized metalwork remains classically elegant when combined with the subtle curves of the etched opal glass shades.

| DETAILS   |                   |
|-----------|-------------------|
| FINISH:   | Oil Rubbed Bronze |
| MATERIAL: | Steel             |
| GLASS:    | Etched Opal       |
| DIMMABLE: | No                |