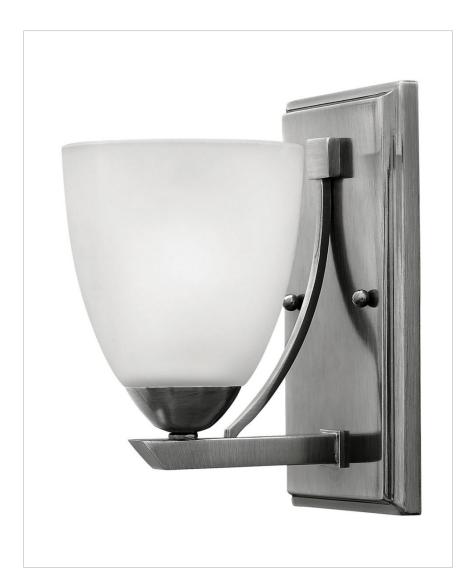

## PINNACLE ANTIQUE NICKEL ONE LIGHT BATH WALL LIGHT

Pinnacle features softly curved mounting bars with cast square decorative medallions in an Antique Nickel finish with clear etched glass or a Chrome finish with Antique Nickel accents and etched opal glass.

| DETAILS   |                |
|-----------|----------------|
| FINISH:   | Antique Nickel |
| MATERIAL: | Metal          |
| GLASS:    | Clear Etched   |
| DIMMABLE: | No             |

| DIMENSIONS     |             |
|----------------|-------------|
| WIDTH:         | 5"          |
| HEIGHT:        | 9"          |
| WEIGHT:        | 3lb         |
| BACK PLATE:    | 4.5"W X 9"H |
| EXTENSION:     | 7"          |
| TOP TO OUTLET: | 4.5"        |