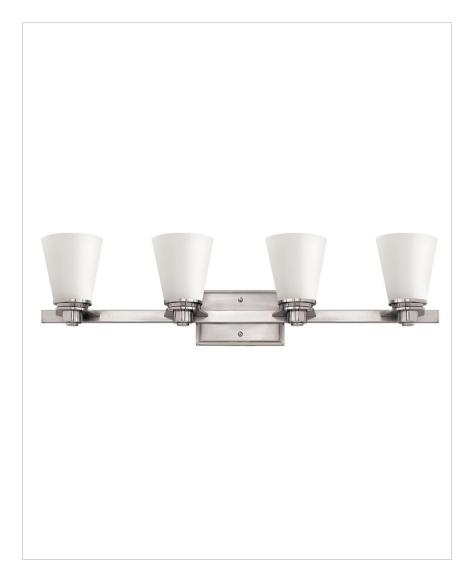

## 5554BN-LED

## AVON BRUSHED NICKEL FOUR LIGHT LED VANITY

Avons updated traditional style features a clean minimalist design with cast detailing. Available in a range of finishes and glass combinations to easily complement any décor.

| DETAILS   |                                                          |
|-----------|----------------------------------------------------------|
| FINISH:   | Brushed Nickel                                           |
| MATERIAL: | Metal                                                    |
| GLASS:    | Etched Opal                                              |
| DIMMABLE: | YES, ON ANY<br>INCANDESCENT, MLV,<br>ELV, OR C-L DIMMER. |

| DIMENSIONS     |                |
|----------------|----------------|
| WIDTH:         | 31.8"          |
| HEIGHT:        | 8"             |
| WEIGHT:        | 8lb            |
| BACK PLATE:    | 7.25"W X 4.5"H |
| EXTENSION:     | 6.3"           |
| TOP TO OUTLET: | 5.75"          |