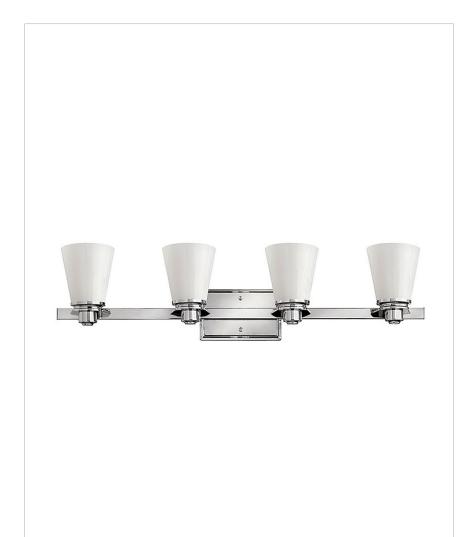

## 5554CM-LED

## AVON CHROME FOUR LIGHT LED VANITY

Avons updated traditional style features a clean minimalist design with cast detailing. Available in a range of finishes and glass combinations to easily complement any décor.

| DETAILS   |                                                          |
|-----------|----------------------------------------------------------|
| FINISH:   | Chrome                                                   |
| MATERIAL: | Metal                                                    |
| GLASS:    | Etched Opal                                              |
| DIMMABLE: | YES, ON ANY<br>INCANDESCENT, MLV,<br>ELV, OR C-L DIMMER. |