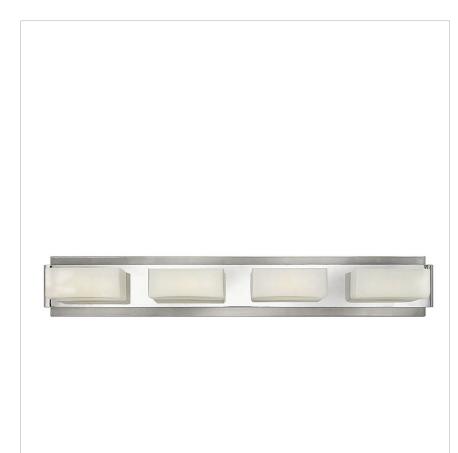

## DOMINO 56424BN

DOMINO BATH

Domino creates a bold contemporary statement with minimalist rectangular shades softened by tapered edges. A floating Chrome layered "belt" sets off the Brushed Nickel back plate creating dimension and drama.

| DETAILS   |                |
|-----------|----------------|
| FINISH:   | Brushed Nickel |
| MATERIAL: | Steel          |
| GLASS:    | Etched Opal    |
| DIMMABLE: | No             |

| DIMENSIONS     |       |
|----------------|-------|
| WIDTH:         | 29"   |
| HEIGHT:        | 4.5"  |
| WEIGHT:        | 8.8lb |
| EXTENSION:     | 4.8"  |
| TOP TO OUTLET: | 2.25" |