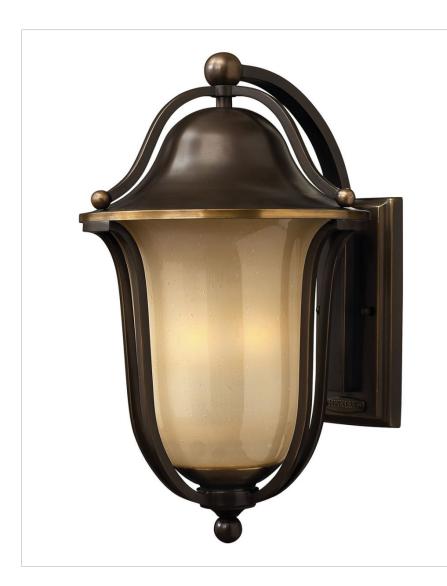

## **BOLLA**

## 2635OB

## LARGE WALL MOUNT LANTERN

The graceful lines of Bolla create a soft elegance, while the solid brass construction and heavy cast ball transitions add to its innovative style.

| DETAILS   |                   |
|-----------|-------------------|
| FINISH:   | Olde Bronze       |
| MATERIAL: | Solid Brass       |
| GLASS:    | Light Amber Seedy |
| DIMMABLE: | No                |

| DIMENSIONS     |             |
|----------------|-------------|
| WIDTH:         | 11"         |
| HEIGHT:        | 18.8"       |
| WEIGHT:        | 8lb         |
| BACK PLATE:    | 4.5"W X 9"H |
| EXTENSION:     | 12.5"       |
| TOP TO OUTLET: | 9.75"       |

## **PRODUCT DETAILS:**

- Suitable for use in wet (outdoor direct rain) locations as defined by NEC and CEC. Meets United States UL Underwriters Laboratories & CSA Canadian Standards Association Product Safety Standards
- Sophisticated and streamlined design, durable construction and a timeless finish complement any architectural style