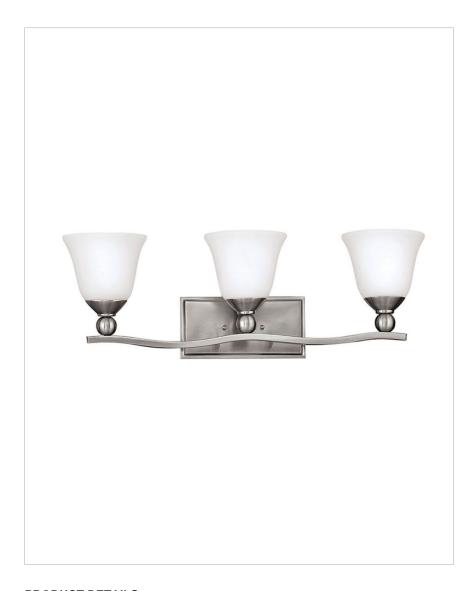

## BOLLA BRUSHED NICKEL THREE LIGHT LED VANITY

The graceful lines of Bollas sweeping double arms create a soft elegance while heavy cast spheres perched at the tips add to its innovative style. The strong proportions of the arms contrast with the subtle bell shaped glass combining both traditional and modern details.

| DETAILS   |                                                          |
|-----------|----------------------------------------------------------|
| FINISH:   | Brushed Nickel                                           |
| MATERIAL: | Metal                                                    |
| GLASS:    | Etched Opal                                              |
| DIMMABLE: | YES, ON ANY<br>INCANDESCENT, MLV,<br>ELV, OR C-L DIMMER. |

| DIMENSIONS     | 7              |
|----------------|----------------|
| WIDTH:         | 26"            |
| HEIGHT:        | 8.8"           |
| WEIGHT:        | 6lb            |
| BACK PLATE:    | 9.25"W X 4.5"H |
| EXTENSION:     | 6.8"           |
| TOP TO OUTLET: | 6.5"           |